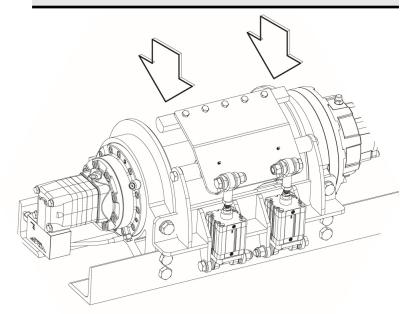

## 1. Cable tensioner

Air Cable tensioner : two heavy air-cylinders working to keep the cable strongest tightened on drum, while the winch is in the free spool mode.

To keep the cable severely tightened on drum, Vime has designed and engineered an Air Cable tensioner with heavy bracket, rugged lever arm (1a) and hardened steel bar (2b), controlled by two reinforced air-cylinders (3c).