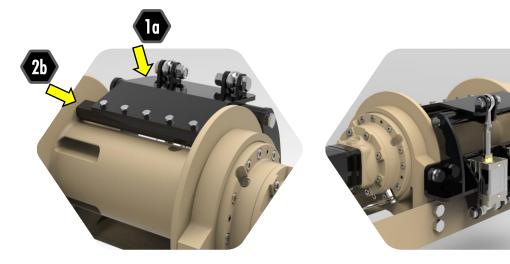

## 1. Cable tensioner

Air Cable tensioner : two heavy air-cylinders working to keep the cable strongest tightened on drum, while the winch is in the free spool mode.

To keep the cable severely tightened on drum, Vime has designed and engineered an Air Cable tensioner with heavy bracket, rugged lever arm (1a) and hardened steel bar (2b), controlled by two reinforced air-cylinders (3c).